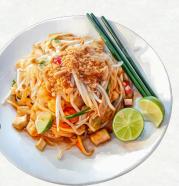

## muinch

## FOOD MENU

FROM 10.30 AM. UNTIL 02.30 PM.



#### **Fried Rice**

Chicken or Pork THB 160 Shrimp or Seafood THB 180

### Stir Fried // Hot Basil

Chicken or Pork THB 160 Shrimp or Seafood THB 180



## Green Curry with Rice

Chicken or Pork THB 160 Shrimp or Seafood THB 180

#### Stir Fried Mixed Veget

Chicken or Pork THB 160 Shrimp or Seafood THB 180



#### BEST SELLER

#### **Phad Thai**

With Shrimp THB 180

## Stir Fired with Cashew Nuts

With Chicken THB 180



Chicken or Pork THB 160 Shrimp or Fish THB 180



Shrimp or Seafood THB 180



#### **Chicken Wings**

THB 120 (5 pcs.)

#### Vegetables Spring Rolls

THB 120 (5 pcs.)

#### **French Fries**

**THB 90** 



#### **Caesar Salad**

With Chicken THB 160

## Create your own pasta

Spaghetti with selection of your sauce & protein THB 220



#### Classic Sandwich

Pork Ham & Cheese THB 170 Tuna Sandwich THB 170 BLT Sandwich THB 170

#### Munch Club Sandwich

Grilled Chicken Breast, Fried Egg & Cheese THB 200



#### **Beef Burger**

**THB 220** 

#### **Hot Beverage**

# Espresso Hot / Iced 90 / 110 Americano Hot / Iced 90 / 110 Cafe Latte Hot / Iced 95 / 110 Cappuccino Hot / Iced