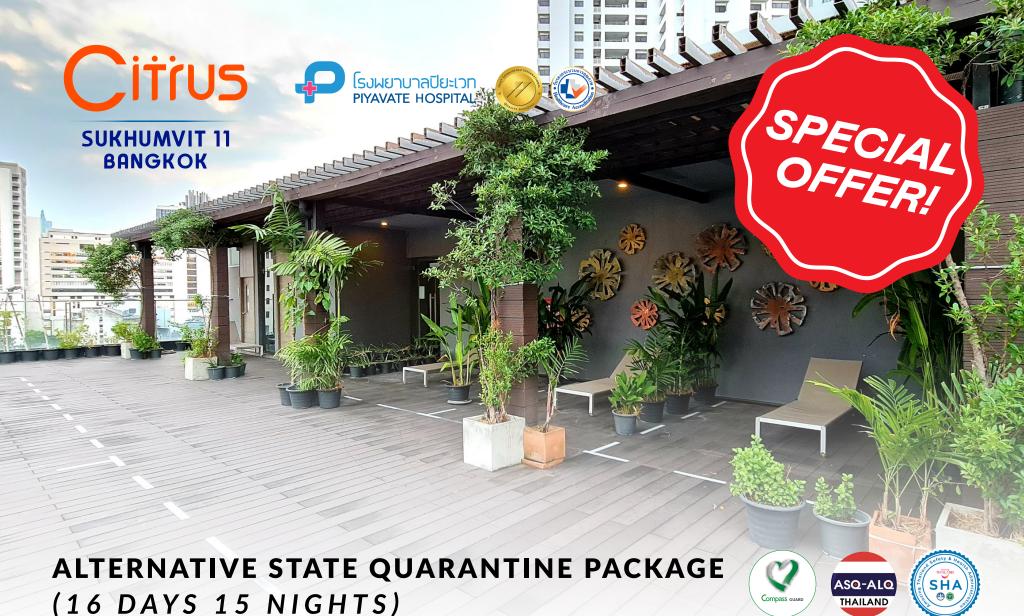

- Transportations from Suvarnabhumi Airport or Don Muang Airport to the Hotel
- 24 hours registered nurse at the hotel
- Telemedicine System Service
- SARS-COV-2RT-PCR Test (2 times)
- Daily Temperature Check & Health Monitoring
- Medical equipment provided (masks, thermometer, hand sanitizer & etc.)
- Full board (3 meals per day)
- Full amenities kit: Drinking Water by bottle, kettle, hair dryer, etc.
- 200 international and local news, music and entertainment TV channels
- Room Cleaning Service (Day 7)
- Citrus Rooftop for Relaxation for guest once passing the 1st screening (under social-distancing guidelines)
- Additional charge of THB 3,900.- when travelling from high risk countries (for required 3rd SARS-COV-2RT-PCR test)